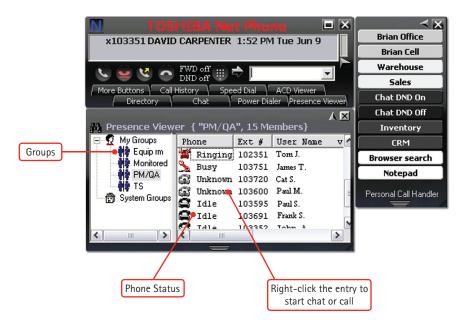

Net Phone — Streamlined View

This compact view gives users quick access to telephone controls and call information.

Net Phone — Presence View

A combined status window of all group members, enables effective team communication with a single click.