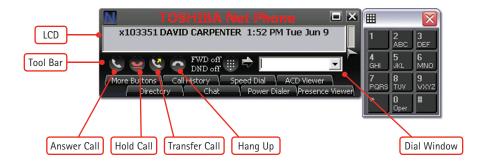

Net Phone — Streamlined View

This compact view gives users quick access to telephone controls and call information.

Net Phone — Presence View

A combined status window of all group members, enables effective team communication with a single click.